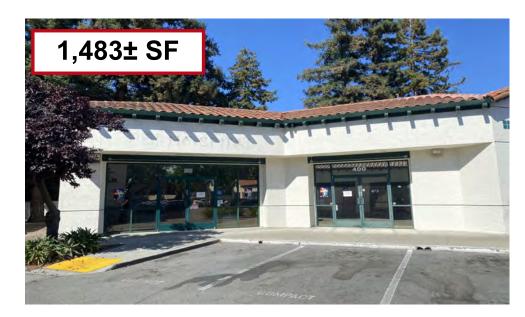

#### The Space

- Suite 400 / 500
- Perfect for **Medical or Dental** use!
  - → 2 individual lab rooms
  - → Multiple wash stations with existing plumbing
- Former veterinarian clinic kept suite in excellent condition.
- **Try out** this End Cap Space, **AVAILABLE NOW**, with an assignment of the current lease until July 2024!

# Photos: Suite 400 / 500 - 1,483 ± SF "End Cap" Unit