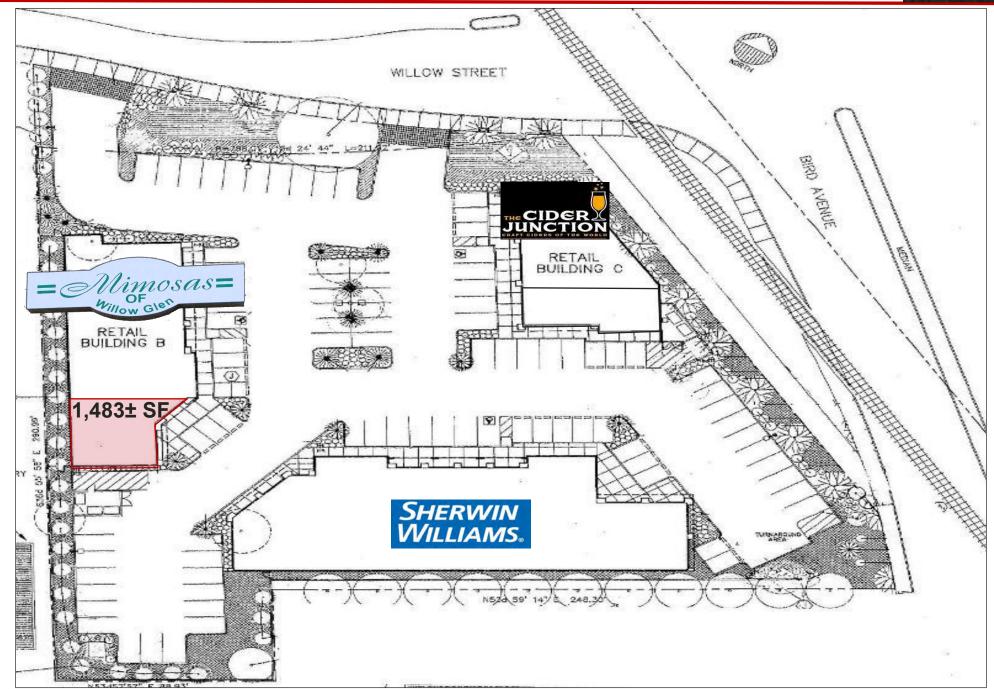

### Site Plan

#### **The Property**

- Prime Retail End Cap Space located near the heart of Downtown Willow Glen
- At the corner of Willow Street and Bird Avenue
- Rent: \$2.82 PSF plus NNN charges (\$0.80)
- Space with Incredible Visibility
- Ample Parking Provided in Center
- Existing Neighboring Tenants: Sherwin-Williams, Mimosas of Willow Glen, Willow Glen Pet Hospital and more!
- Dense Residential and Daytime Population to Support the Center.
- Easy Access to Highways 280 & 87