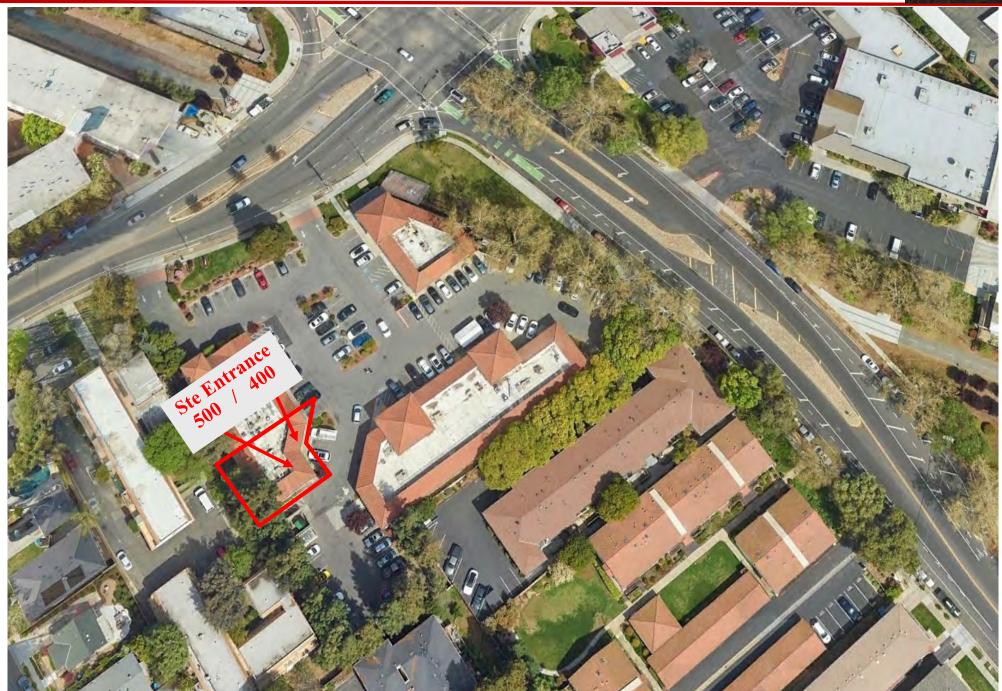

Multiple wash stations with existing plumbing
- Former veterinarian clinic kept suite in excellent condition.
- **Try out** this End Cap Space, **AVAILABLE NOW**, with an assignment of the current lease until July 2024!



#### **The Property**

- Prime Retail End Cap Space located near the heart of Downtown Willow Glen
- At the corner of Willow Street and Bird Avenue
- Rent: \$2.82 PSF plus NNN charges (\$0.80)
- Space with Incredible Visibility
- Ample Parking Provided in Center
- Existing Neighboring Tenants: Sherwin-Williams, Mimosas of Willow Glen, Willow Glen Pet Hospital and more!
- Dense Residential and Daytime Population to Support the Center.
- Easy Access to Highways 280 & 87

# Photos: Suite 400 / 500 - 1,483 ± SF "End Cap" Unit













### Site Plan





## **Aerial**







#### **AREA DEMOGRAPHICS**

2023 1 MI. 3 MI. 5 MI.

**Population**: 29,156 253,022 706,785

Avg. HH Income: \$189,841 \$167,757 \$162,951

## **CONTACT INFORMATION**

# **Bobby Facchino**

Lic. #02178873

# bobby@moinc.net

(408) 318-0623

## **David Taxin**

Lic. #00983163

# dtaxinemoinc.net

(408) 966-5919



MEACHAM/OPPENHEIMER, INC. 8 N San Pedro St. #300 San Jose, CA 95110 Tel. 408.378.5900 Www.moinc.net