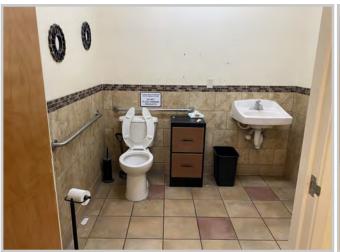

# Photos: Suite 400 / 500 - 1,483 ± SF "End Cap" Unit

#### The Space

- Suite 400 / 500
- Perfect for **Medical or Dental** use!
  - → 2 individual lab rooms
  - → Multiple wash stations with existing plumbing
- Former veterinarian clinic kept suite in excellent condition.
- **Try out** this End Cap Space, **AVAILABLE NOW**, with an assignment of the current lease until July 2024!