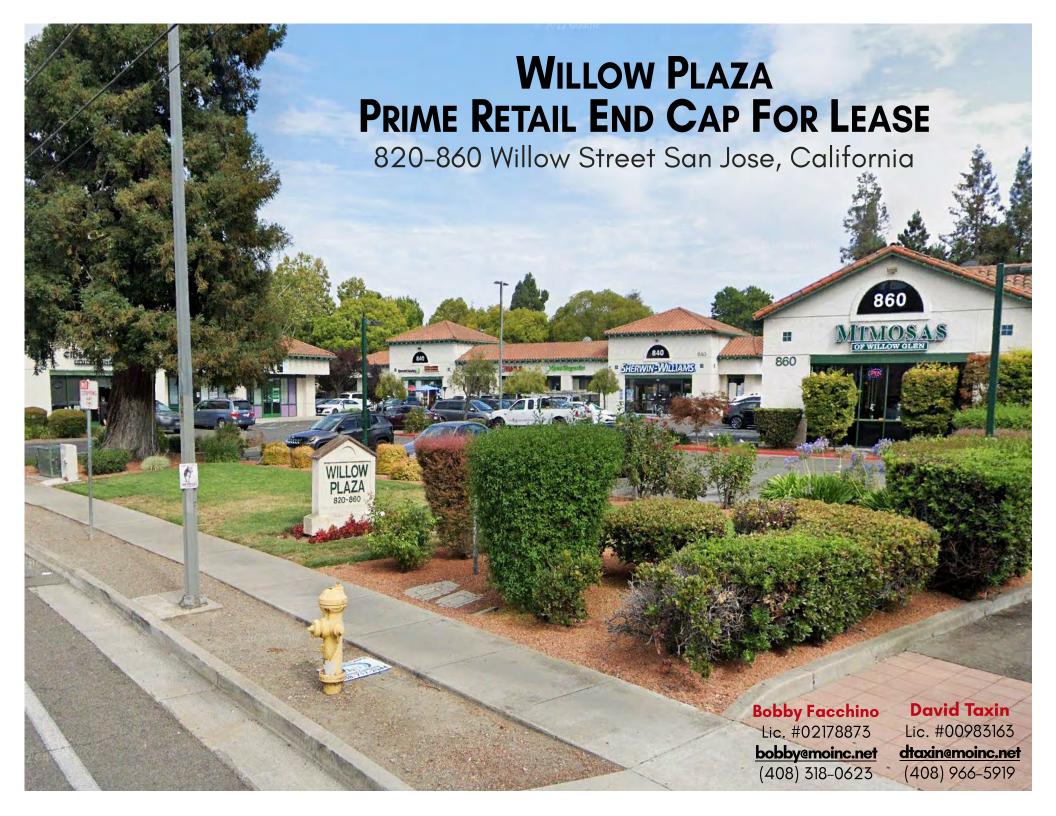

#### **The Property**

- Prime Retail End Cap Space located near the heart of Downtown Willow Glen
- At the corner of Willow Street and Bird Avenue
- Rent: \$2.82 PSF plus NNN charges (\$0.80)
- Space with Incredible Visibility
- Ample Parking Provided in Center
- Existing Neighboring Tenants: Sherwin-Williams, Mimosas of Willow Glen, Willow Glen Pet Hospital and more!
- Dense Residential and Daytime Population to Support the Center.
- Easy Access to Highways 280 & 87

# Photos: Suite 400 / 500 - 1,483 ± SF "End Cap" Unit