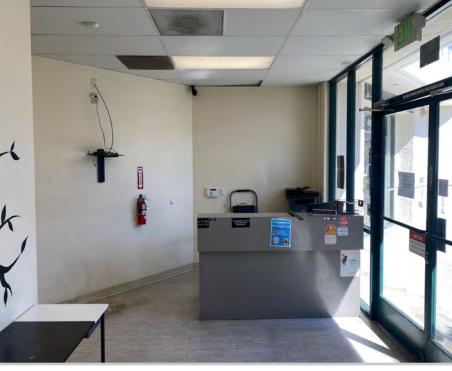

#### The Space

- Suite 400 / 500
- Perfect for **Medical or Dental** use!
  - → 2 individual lab rooms
  - → Multiple wash stations with existing plumbing
- Former veterinarian clinic kept suite in excellent condition.
- **Try out** this End Cap Space, **AVAILABLE NOW**, with an assignment of the current lease until July 2024!

# Photos: Suite 400 / 500 - 1,483 ± SF "End Cap" Unit