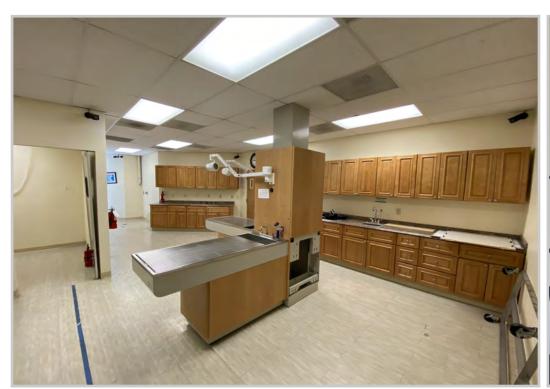

#### The Space

- Suite 400 / 500
- Perfect for **Medical or Dental** use!
  - → 2 individual lab rooms
  - → Multiple wash stations with existing plumbing
- Former veterinarian clinic kept suite in excellent condition.
- **Try out** this End Cap Space, **AVAILABLE NOW**, with an assignment of the current lease until July 2024!

# Photos: Suite 400 / 500 - 1,483 ± SF "End Cap" Unit