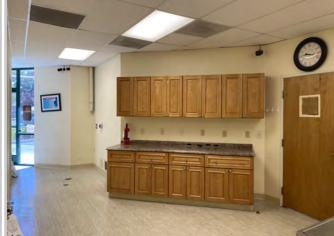

# Photos: Suite 400 / 500 - 1,483 ± SF "End Cap" Unit

#### The Space

- Suite 400 / 500
- Perfect for **Medical or Dental** use!
  - → 2 individual lab rooms
  - → Multiple wash stations with existing plumbing
- Former veterinarian clinic kept suite in excellent condition.
- **Try out** this End Cap Space, **AVAILABLE NOW**, with an assignment of the current lease until July 2024!