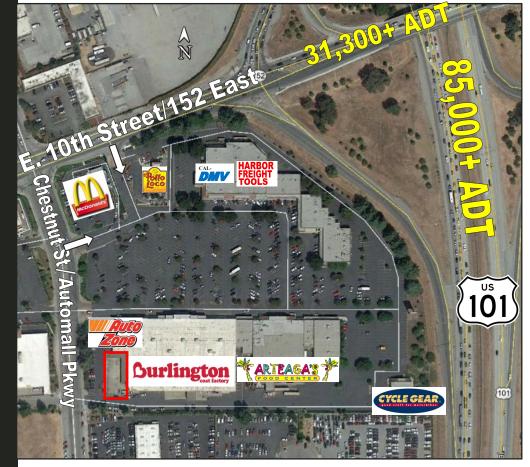

South Valley Plaza Sec E. 10th Street and Chestnut Dr. Gilroy, California

- Under New Ownership
- Hwy 101 Frontage Center
- Diverse Retail Mix
- Burlington, Harbor Freight Tools, Gilroy DMV and Arteaga's Food Center
- Across from Pacheco Pass Retail: Costco, Target, Best Buy and Walmart
- High Traffic Area of Gilroy
- \$2.55 PSF, NNN (±\$0.57)

## Community Shopping Center at Hwy 101 and Hwy 152 Interchange Retail Spaces Available

1,156± SF with Attached 7,000± SF Yard Area