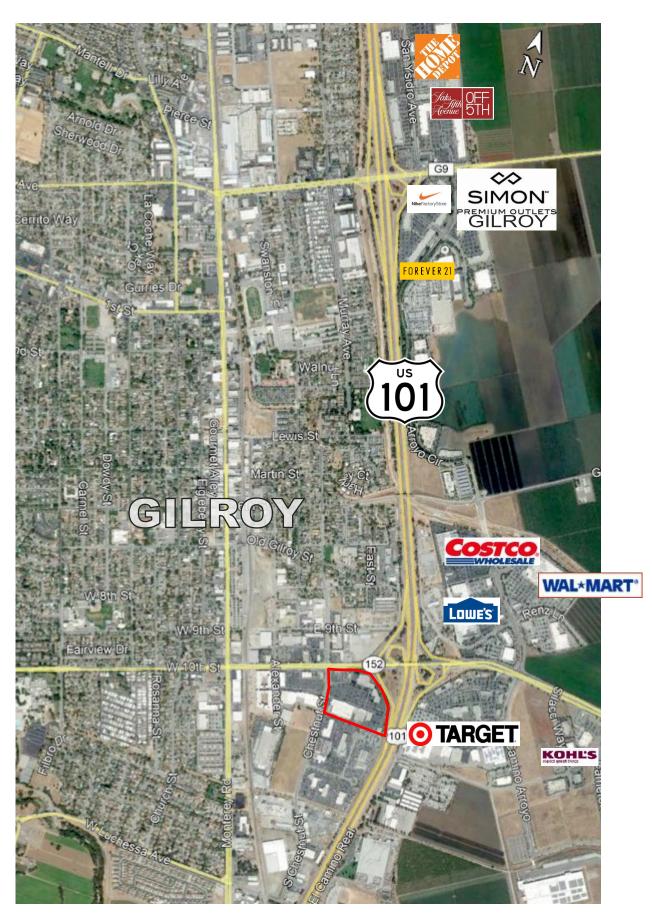

South Valley Plaza Sec E. 10th Street and Chestnut Dr. Gilroy, California

- Under New Ownership
- Hwy 101 Frontage Center
- Diverse Retail Mix
- Burlington, Harbor Freight Tools, Gilroy DMV and Arteaga's Food Center
- Across from Pacheco Pass Retail: Costco, Target, Best Buy and Walmart
- High Traffic Area of Gilroy
- \$2.55 PSF, NNN (±\$0.57)