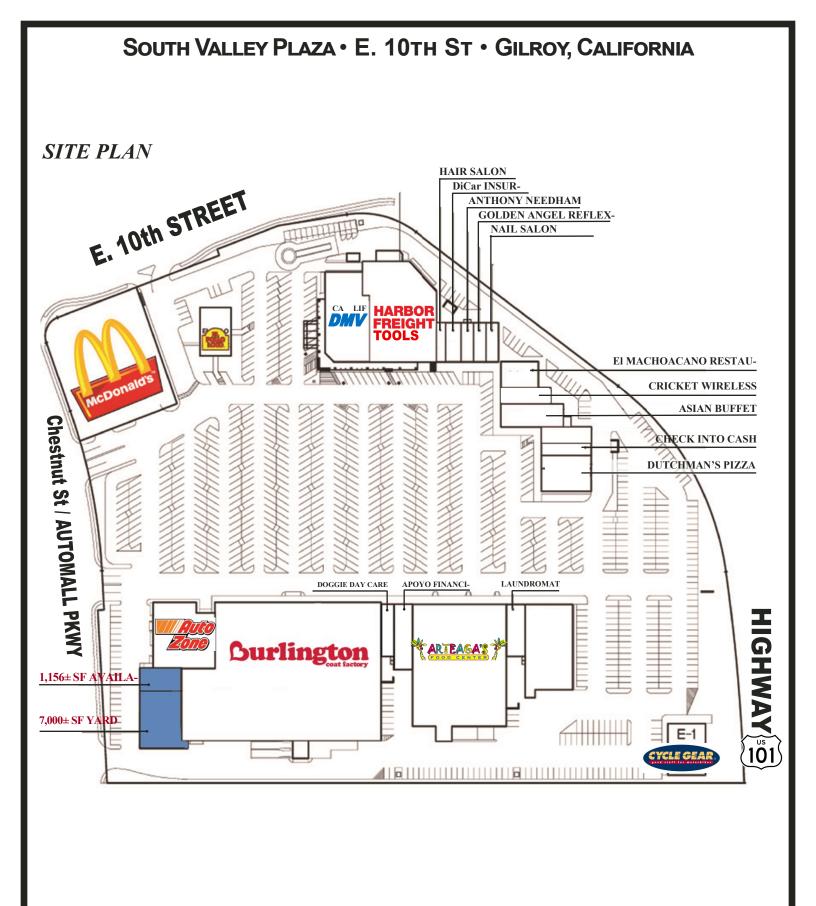

## Community Shopping Center at Hwy 101 and Hwy 152 Interchange Retail Spaces Available

1,156± SF with Attached 7,000± SF Yard Area

## SOUTH VALLEY PLAZA · E. 10TH ST · GILROY, CALIFORNIA