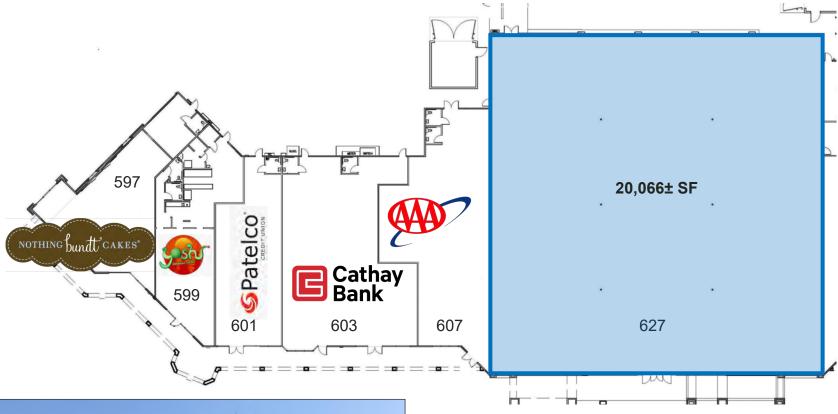

## FLOOR PLAN BUILDING 503: RED LOBSTER - 9,000± SF

# **SHOPS BUILDING 596-627: 34,400± SF**

Units could be combined for 4,875 SF

| 2024 SUMMARY                  | 1-MILE    | 3-MILE    | 5-MILE    |
|-------------------------------|-----------|-----------|-----------|
| Population                    | 25,840    | 166,601   | 311,919   |
| Households                    | 8,925     | 54,873    | 102,384   |
| Average Household Size        | 2.72      | 2.99      | 3.00      |
| Owner Occupied Housing Units  | 4,328     | 28,695    | 52,636    |
| Renter Occupied Housing Units | 4,597     | 26,178    | 49,748    |
| Median Age                    | 36.5      | 38.1      | 37.6      |
| Median Household Income       | \$186,207 | \$164,507 | \$151,299 |
| Average Household Income      | \$218,346 | \$207,424 | \$192,046 |