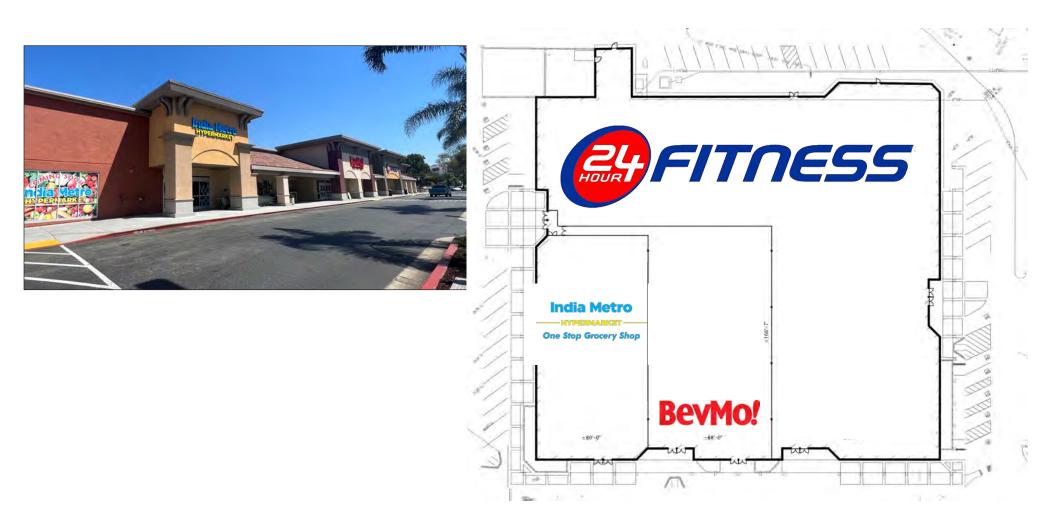

### **HIGHLIGHTS**

- Center anchored by Safeway, 24hr Fitness and BevMo!
- Available Retail:
  - 1,400± SF
  - 1,485± SF (with 60 Day Notice)
  - 3,300± SF –This could be combined with adjacent 1,485± SF for 4,875± SF
- 20,000± SF Anchor Opportunity
- 9,000± SF Rare Restaurant Pad Lease Pending

# **SHOPS BUILDING 596-627: 34,400± SF**

Units could be combined for 4,875 SF

| 2024 SUMMARY                  | 1-MILE    | 3-MILE    | 5-MILE    |
|-------------------------------|-----------|-----------|-----------|
| Population                    | 25,840    | 166,601   | 311,919   |
| Households                    | 8,925     | 54,873    | 102,384   |
| Average Household Size        | 2.72      | 2.99      | 3.00      |
| Owner Occupied Housing Units  | 4,328     | 28,695    | 52,636    |
| Renter Occupied Housing Units | 4,597     | 26,178    | 49,748    |
| Median Age                    | 36.5      | 38.1      | 37.6      |
| Median Household Income       | \$186,207 | \$164,507 | \$151,299 |
| Average Household Income      | \$218,346 | \$207,424 | \$192,046 |