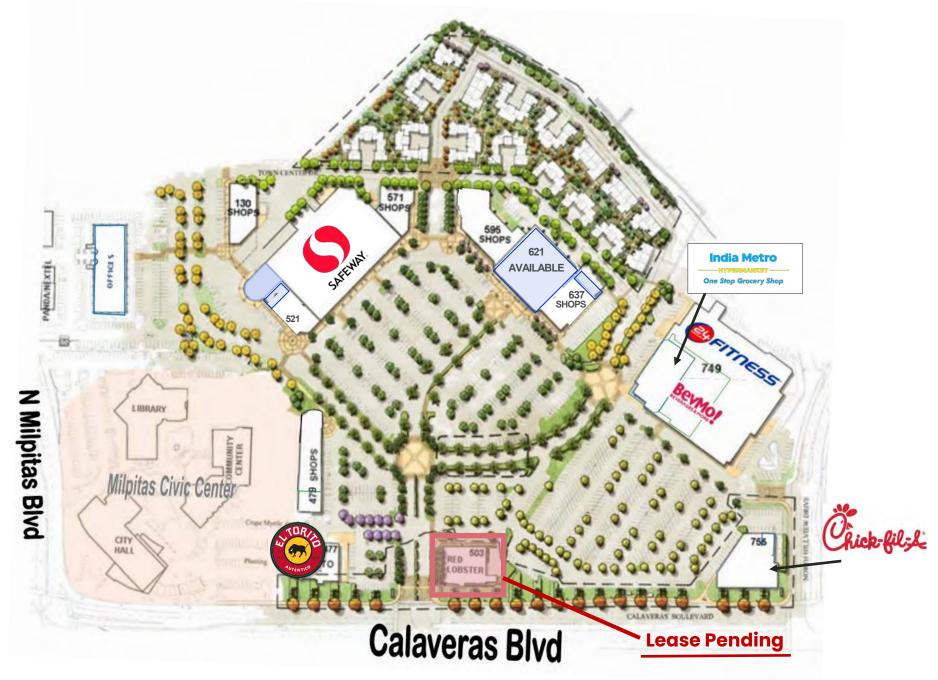

### **HIGHLIGHTS**

- Center anchored by Safeway, 24hr Fitness and BevMo!
- Available Retail:
  - 1,400± SF
  - 1,485± SF (with 60 Day Notice)
  - 3,300± SF –This could be combined with adjacent 1,485± SF for 4,875± SF
- 20,000± SF Anchor Opportunity
- 9,000± SF Rare Restaurant Pad Lease Pending

- Asking \$4.00 per SF, plus NNN
- Co-Tenants: Chick-fil-A, Peet's Coffee, Jamba Juice, Cathay Bank, AAA, Erik's DeliCafe, and Crumbl Cookies
- Prime location in the heart of Milpitas
- Neighboring businesses include: Johnson & Johnson, Cisco Systems,
  Kaiser Permanente & Milpitas City Hall
- Traffic Count Calaveras Blvd 71,180/Day
- Traffic Count North Milpitas Blvd 25,700/Day

# **SHOPS BUILDING 596-627: 34,400± SF**

Units could be combined for 4,875 SF

| 2024 SUMMARY                  | 1-MILE    | 3-MILE    | 5-MILE    |
|-------------------------------|-----------|-----------|-----------|
| Population                    | 25,840    | 166,601   | 311,919   |
| Households                    | 8,925     | 54,873    | 102,384   |
| Average Household Size        | 2.72      | 2.99      | 3.00      |
| Owner Occupied Housing Units  | 4,328     | 28,695    | 52,636    |
| Renter Occupied Housing Units | 4,597     | 26,178    | 49,748    |
| Median Age                    | 36.5      | 38.1      | 37.6      |
| Median Household Income       | \$186,207 | \$164,507 | \$151,299 |
| Average Household Income      | \$218,346 | \$207,424 | \$192,046 |