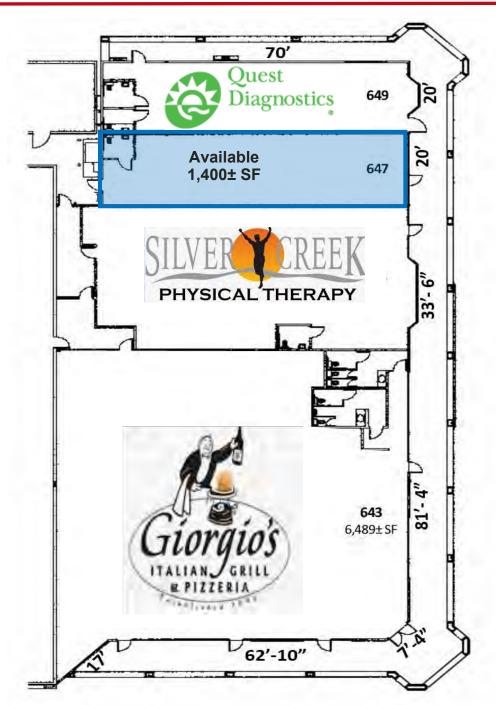

### **HIGHLIGHTS**

- Center anchored by Safeway, 24hr Fitness and BevMo!
- Available Retail:
  - 1,400± SF
  - 1,485± SF (with 60 Day Notice)
  - 3,300± SF –This could be combined with adjacent 1,485± SF for 4,875± SF
- 20,000± SF Anchor Opportunity
- 9,000± SF Rare Restaurant Pad Lease Pending