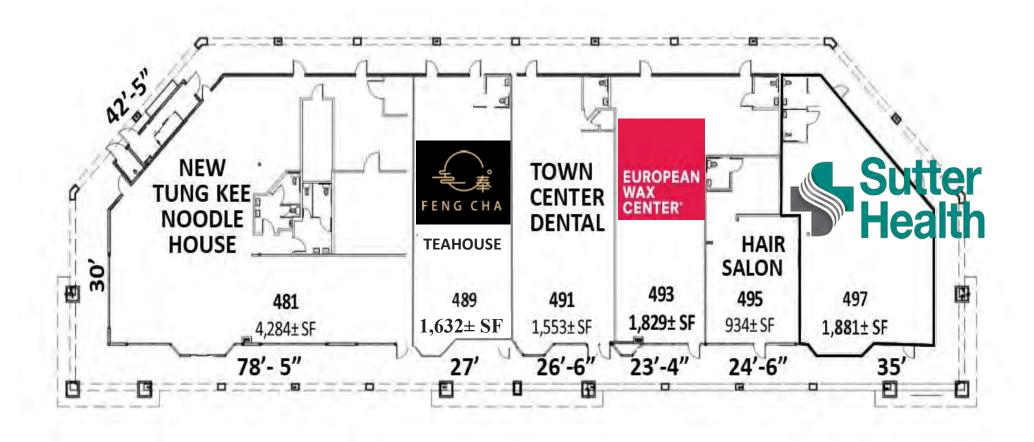

ay, 24hr Fitness and BevMo!
- Available Retail:
  - 1,400± SF
  - 1,485± SF (with 60 Day Notice)
  - 3,300± SF –This could be combined with adjacent 1,485± SF for 4,875± SF
- 20,000± SF Anchor Opportunity
- 9,000± SF Rare Restaurant Pad Lease Pending

- Asking \$4.00 per SF, plus NNN
- Co-Tenants: Chick-fil-A, Peet's Coffee, Jamba Juice, Cathay Bank, AAA, Erik's DeliCafe, and Crumbl Cookies
- Prime location in the heart of Milpitas
- Neighboring businesses include: Johnson & Johnson, Cisco Systems,
  Kaiser Permanente & Milpitas City Hall
- Traffic Count Calaveras Blvd 71,180/Day
- Traffic Count North Milpitas Blvd 25,700/Day





## FLOOR PLAN BUILDING 503: RED LOBSTER - 9,000± SF





# **SHOPS BUILDING 596-627: 34,400± SF**













Units could be combined for 4,875 SF





















| 2024 SUMMARY                  | 1-MILE    | 3-MILE    | 5-MILE    |
|-------------------------------|-----------|-----------|-----------|
| Population                    | 25,840    | 166,601   | 311,919   |
| Households                    | 8,925     | 54,873    | 102,384   |
| Average Household Size        | 2.72      | 2.99      | 3.00      |
| Owner Occupied Housing Units  | 4,328     | 28,695    | 52,636    |
| Renter Occupied Housing Units | 4,597     | 26,178    | 49,748    |
| Median Age                    | 36.5      | 38.1      | 37.6      |
| Median Household Income       | \$186,207 | \$164,507 | \$151,299 |
| Average Household Income      | \$218,346 | \$207,424 | \$192,046 |





Meacham/Oppenheimer, Inc. 8 N. San Pedro St., Suite 300 San Jose, California 95110 Tel: