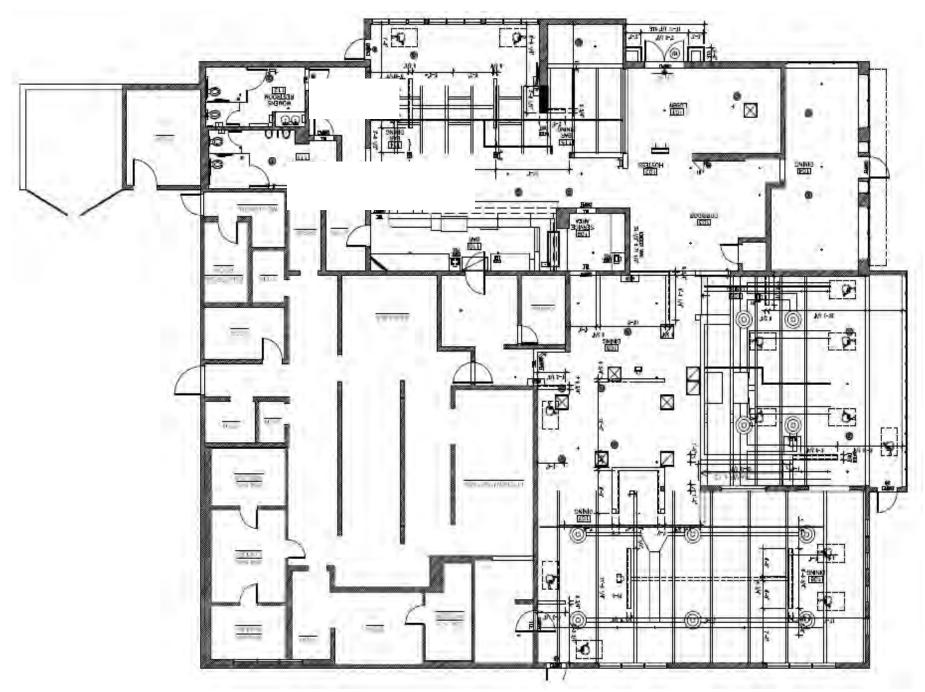

essinger Lic. #02094614 grant@moinc.net 408.477.2504



### **HIGHLIGHTS**





- Center anchored by Safeway, 24hr Fitness and BevMo!
- Available Retail:
  - 1,400± SF
  - 1,485± SF (with 60 Day Notice)
  - 3,300± SF –This could be combined with adjacent 1,485± SF for 4,875± SF
- 20,000± SF Anchor Opportunity
- 9,000± SF Rare Restaurant Pad Lease Pending

- Asking \$4.00 per SF, plus NNN
- Co-Tenants: Chick-fil-A, Peet's Coffee, Jamba Juice, Cathay Bank, AAA, Erik's DeliCafe, and Crumbl Cookies
- Prime location in the heart of Milpitas
- Neighboring businesses include: Johnson & Johnson, Cisco Systems,
  Kaiser Permanente & Milpitas City Hall
- Traffic Count Calaveras Blvd 71,180/Day
- Traffic Count North Milpitas Blvd 25,700/Day





## FLOOR PLAN BUILDING 503: RED LOBSTER - 9,000± SF





# **SHOPS BUILDING 596-627: 34,400± SF**













Units could be combined for 4,875 SF





















| 2024 SUMMARY                  | 1-MILE    | 3-MILE    | 5-MILE    |
|-------------------------------|-----------|-----------|-----------|
| Population                    | 25,840    | 166,601   | 311,919   |
| Households                    | 8,925     | 54,873    | 102,384   |
| Average Household Size        | 2.72      | 2.99      | 3.00      |
| Owner Occupied Housing Units  | 4,328     | 28,695    | 52,636    |
| Renter Occupied Housing Units | 4,597     | 26,178    | 49,748    |
| Median Age                    | 36.5      | 38.1      | 37.6      |
| Median Household Income       | \$186,207 | \$164,507 | \$151,299 |
| Average Household Income      | \$218,346 | \$207,424