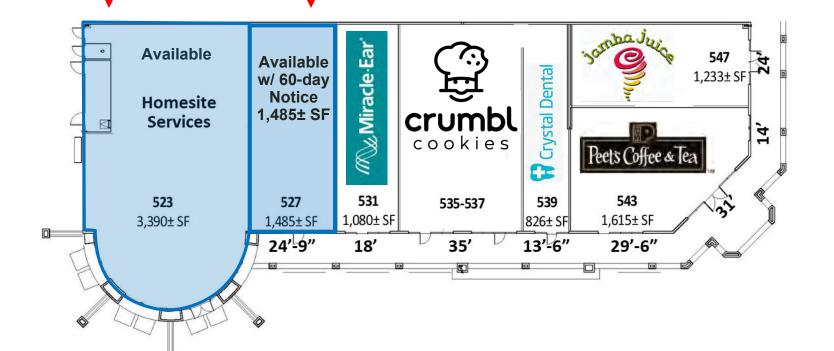

### **HIGHLIGHTS**

- Center anchored by Safeway, 24hr Fitness and BevMo!
- Available Retail:
  - 1,400± SF
  - 1,485± SF (with 60 Day Notice)
  - 3,300± SF –This could be combined with adjacent 1,485± SF for 4,875± SF
- 20,000± SF Anchor Opportunity
- 9,000± SF Rare Restaurant Pad Lease Pending

# **SHOPS BUILDING 596-627: 34,400± SF**

Units could be combined for 4,875 SF

| 2024 SUMMARY                  | 1-MILE    | 3-MILE    | 5-MILE    |
|-------------------------------|-----------|-----------|-----------|
| Population                    | 25,840    | 166,601   | 311,919   |
| Households                    | 8,925     | 54,873    | 102,384   |
| Average Household Size        | 2.72      | 2.99      | 3.00      |
| Owner Occupied Housing Units  | 4,328     | 28,695    | 52,636    |
| Renter Occupied Housing Units | 4,597     | 26,178    | 49,748    |
| Median Age                    | 36.5      | 38.1      | 37.6      |
| Median Household Income       | \$186,207 | \$164,507 | \$151,299 |
| Average Household Income      | \$218,346 | \$207,424 | \$192,046 |