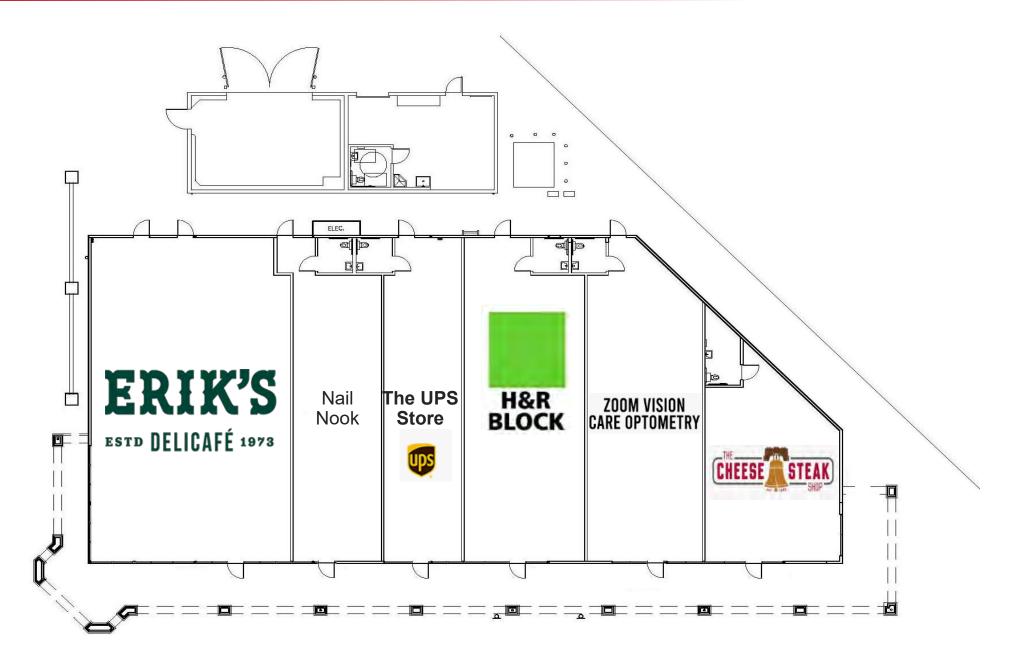

- Asking \$4.00 per SF, plus NNN
- Co-Tenants: Chick-fil-A, Peet's Coffee, Jamba Juice, Cathay Bank, AAA, Erik's DeliCafe, and Crumbl Cookies
- Prime location in the heart of Milpitas
- Neighboring businesses include: Johnson & Johnson, Cisco Systems,
  Kaiser Permanente & Milpitas City Hall
- Traffic Count Calaveras Blvd 71,180/Day
- Traffic Count North Milpitas Blvd 25,700/Day