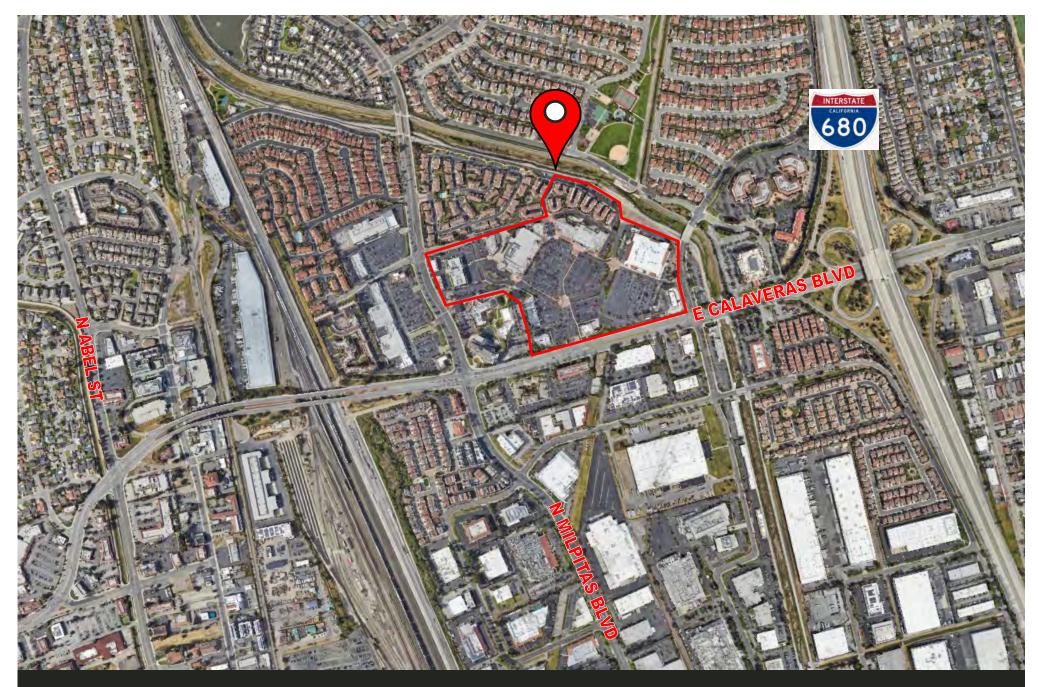

- Asking \$4.00 per SF, plus NNN
- Co-Tenants: Chick-fil-A, Peet's Coffee, Jamba Juice, Cathay Bank, AAA, Erik's DeliCafe, and Crumbl Cookies
- Prime location in the heart of Milpitas
- Neighboring businesses include: Johnson & Johnson, Cisco Systems,
  Kaiser Permanente & Milpitas City Hall
- Traffic Count Calaveras Blvd 71,180/Day
- Traffic Count North Milpitas Blvd 25,700/Day