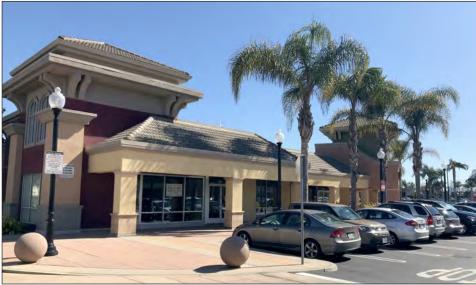

### **HIGHLIGHTS**

- Center anchored by Safeway, 24hr Fitness and BevMo!
- Available Retail:
  - 1,400± SF
  - 1,485± SF (with 60 Day Notice)
  - 3,300± SF –This could be combined with adjacent 1,485± SF for 4,875± SF
- 20,000± SF Anchor Opportunity
- 9,000± SF Rare Restaurant Pad Lease Pending

- Asking \$4.00 per SF, plus NNN
- Co-Tenants: Chick-fil-A, Peet's Coffee, Jamba Juice, Cathay Bank, AAA, Erik's DeliCafe, and Crumbl Cookies
- Prime location in the heart of Milpitas
- Neighboring businesses include: Johnson & Johnson, Cisco Systems,
  Kaiser Permanente & Milpitas City Hall
- Traffic Count Calaveras Blvd 71,180/Day
- Traffic Count North Milpitas Blvd 25,700/Day