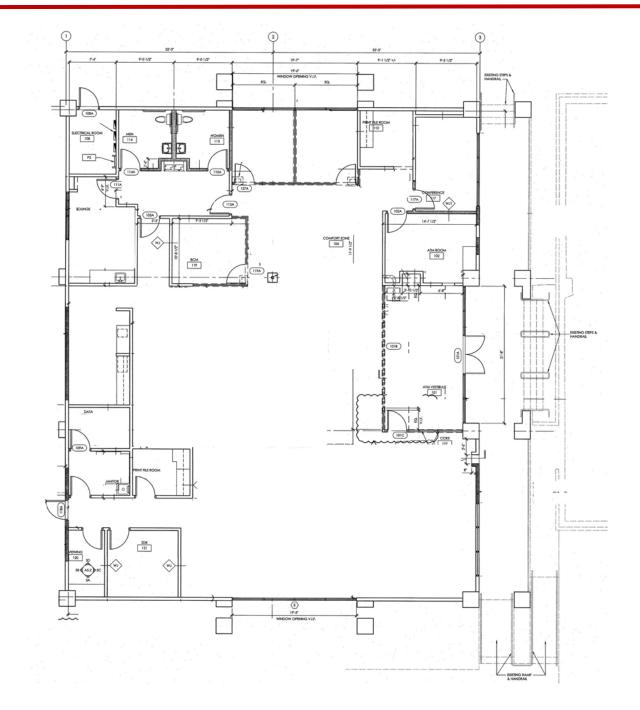

# For Lease Jr. Anchor Opportunity

Plus Freestanding Building and Shop Space



FOOTHILL SQUARE Jacklin Rd. near N. Milpitas Blvd. Milpitas, California Ryan Warner Lic. #01397580 rwarner@moinc.net 408.477.2505

Grant Messinger Lic. #02094614 grant@moinc.net 408.477.2504



### HIGHLIGHTS





- Jr. Anchor: 8,493± SF
- Shop Space: 1,165± SF
- Freestanding Pad: 5,000± SF



Anchored By Smart & Final

- Newly Remodeled Shopping Center Centrally Located in Milpitas
- Co-Tenants Include Genius Kids, Baskin Robbins, and Little Caesar's Pizzas
- Dense Residential Neighborhood
- Easily Accessible From Hwys. 880, 680 and 237
- Contact Agent for Pricing!

**SITE PLAN** 





### JR. ANCHOR FLOOR PLAN: 8,439± SF





### PAD 1 FLOOR PLAN: 5,000± SF





### **BUILDING 1 and ANCHOR**





The information contained herein has been obtained from sources we deem reliable. We cannot, however, assume responsibility for its accuracy.

### **BUILDING 2**





The information contained herein has been obtained from sources we deem reliable. We cannot, however, assume responsibility for its accuracy.

### **BUILDING 3 and ANCHOR TENANTS**





The information contained herein has been obtained from sources we deem reliable. We cannot, however, assume responsibility for its accuracy.





The information contained herein has been obtained from sources we deem reliable. We cannot, however, assume responsibility for its accuracy.

# INTERSTATE Jacklin Road N. Milpitas Blvd.

## **2024 DEMOGRAPHICS**

|             | <u>1 Mile</u> | 3 MILES | 5 MILES