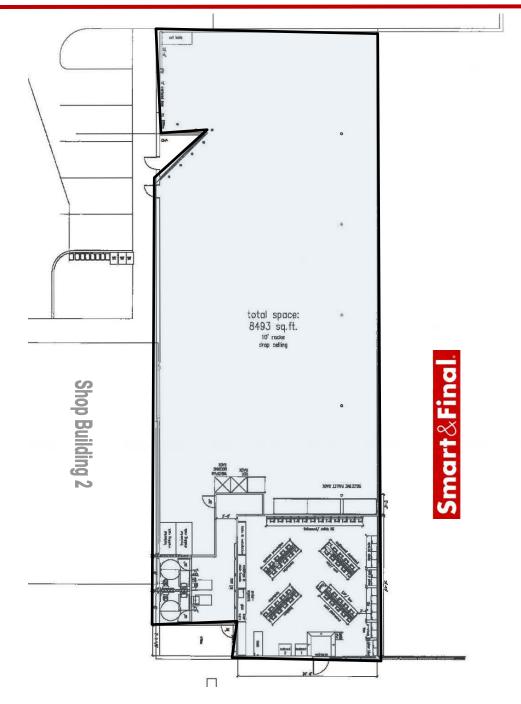

# For Lease Jr. Anchor Opportunity

Plus Freestanding Building and Shop Space



FOOTHILL SQUARE Jacklin Rd. near N. Milpitas Blvd. Milpitas, California Ryan Warner Lic. #01397580 rwarner@moinc.net 408.477.2505

Grant Messinger Lic. #02094614 grant@moinc.net 408.477.2504



### HIGHLIGHTS





- Jr. Anchor: 8,493± SF
- Shop Space: 1,165± SF
- Freestanding Pad: 5,000± SF



Anchored By Smart & Final

- Newly Remodeled Shopping Center Centrally Located in Milpitas
- Co-Tenants Include Genius Kids, Baskin Robbins, and Little Caesar's Pizzas
- Dense Residential Neighborhood
- Easily Accessible From Hwys. 880, 680 and 237
- Contact Agent for Pricing!

**SITE PLAN** 





### JR. ANCHOR FLOOR PLAN: 8,439± SF





### PAD 1 FLOOR PLAN: 5,000± SF





### **BUILDING 1 and ANCHOR**





The information contained herein has been obtained from sources we deem reliable. We cannot, however, assume responsibility for its accuracy.

### **BUILDING 2**





The information contained herein has been obtained from sources we deem reliable. We cannot, however, assume responsibility for its accuracy.

### **BUILDING 3 and ANCHOR TENANTS**





The information contained herein has been obtained from sources we deem reliable. We cannot, however, assume responsibility for its accuracy.





The information contained herein has been obtained from sources we deem reliable. We cannot, however, assume responsibility for its accuracy.

# INTERSTATE Jacklin Road N. Milpitas Blvd.

## **2024 DEMOGRAPHICS**

|