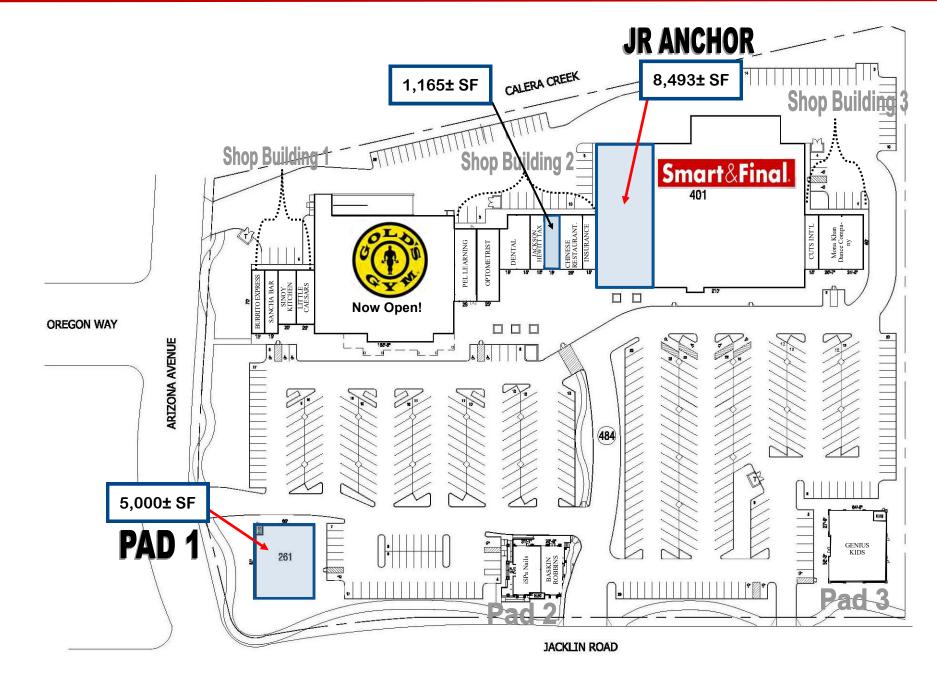

### HIGHLIGHTS

- Jr. Anchor: 8,493± SF
- Shop Space: 1,165± SF
- Freestanding Pad: 5,000± SF

Anchored By Smart & Final

- Newly Remodeled Shopping Center Centrally Located in Milpitas
- Co-Tenants Include Genius Kids, Baskin Robbins, and Little Caesar's Pizzas
- Dense Residential Neighborhood
- Easily Accessible From Hwys. 880, 680 and 237
- Contact Agent for Pricing!

**SITE PLAN** 