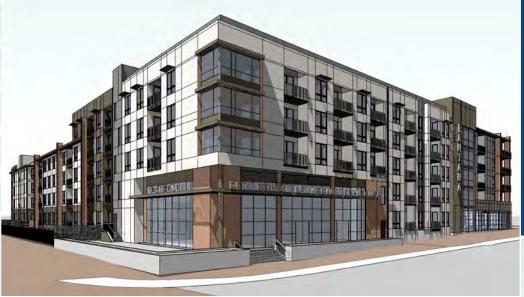

# LANTANA Class "A" Mixed-Use Development

LANTANA

720 Montague Expressway • Milpitas, California

- 5,630 SF of Convenience Retail, Divisible, with Outdoor Dining
- 216 Residential Units Above
- Available Q2, 2019
- Contact Agent for Pricing

#### **Project Highlights**

- 5,630 SF of Retail, with Outdoor Seating Available
- 216 Residential Units Above—Available Q2 2019
- Development is part of the Milpitas Transit Area Specific Plan
- Plan calls for 7,100+ Residential Units and 1,000,000± SF of Office Space
- Site is perfectly positioned immediately adjacent to the new Milpitas BART Station, providing accessibility to commuters and pedestrians from all over the Bay Area
- Also conveniently accessible to VTA Light Rail and VTA Bus Transit Center
- Highways 237, I-680 and I-880 link Milpitas and Lantana to the rest of the Bay Area