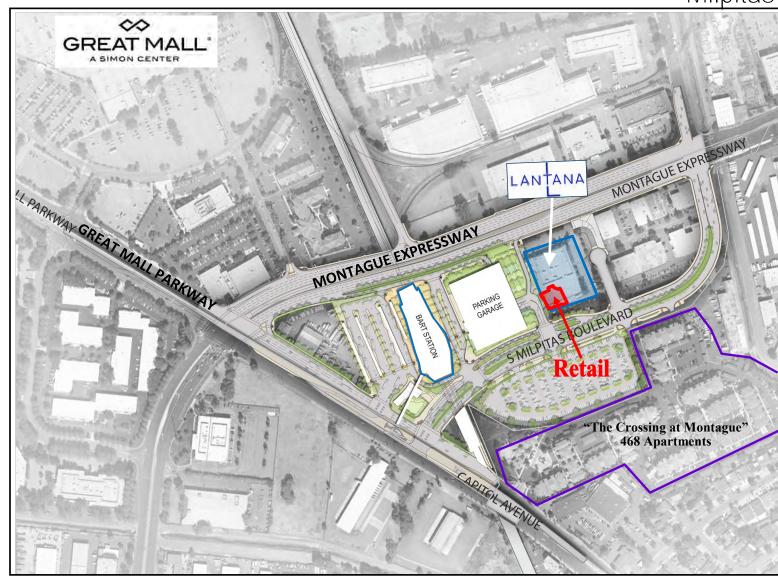

## Milpitas Transit Area

720 Montague Expressway · Milpitas, California

Retail Site Layout

LANȚANA

720 Montague Expressway · Milpitas, California

Surrounding Housing Apartments **Townhomes** GREAT MALL Single Family Homes Hotel BART Station and Line 203 **Elementary School** 