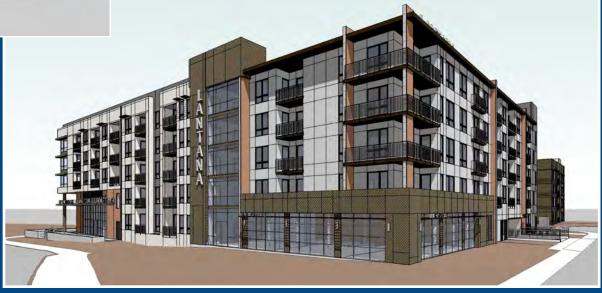

# LANTANA Class "A" Mixed-Use Development

LANTANA

720 Montague Expressway • Milpitas, California

- 5,630 SF of Convenience Retail, Divisible, with Outdoor Dining
- 216 Residential Units Above
- Available Q2, 2019
- Contact Agent for Pricing

#### **Project Highlights**

- 5,630 SF of Retail, with Outdoor Seating Available
- 216 Residential Units Above—Available Q2 2019
- Development is part of the Milpitas Transit Area Specific Plan
- Plan calls for 7,100+ Residential Units and 1,000,000± SF of Office Space
- Site is perfectly positioned immediately adjacent to the new Milpitas BART Station, providing accessibility to commuters and pedestrians from all over the Bay Area
- Also conveniently accessible to VTA Light Rail and VTA Bus Transit Center
- Highways 237, I-680 and I-880 link Milpitas and Lantana to the rest of the Bay Area