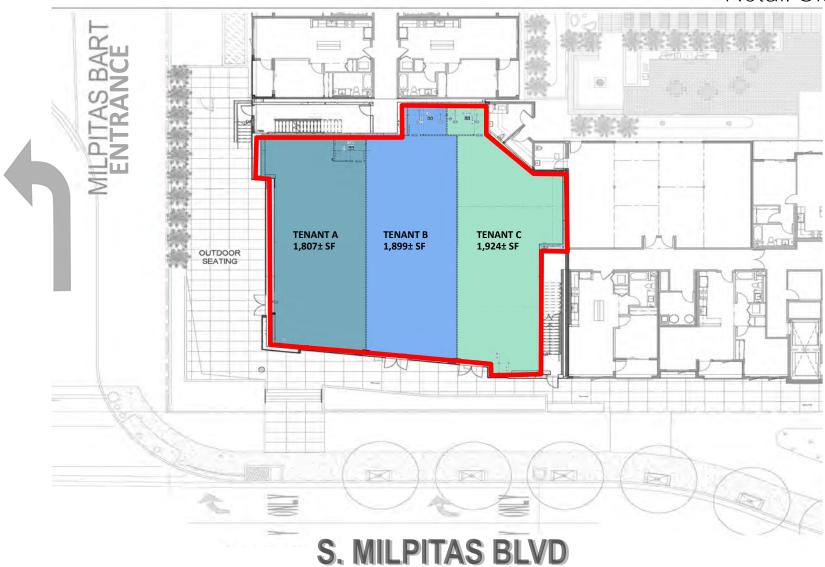

## Milpitas Transit Area

720 Montague Expressway · Milpitas, California

Retail Site Layout

LANȚANA

720 Montague Expressway · Milpitas, California

Surrounding Housing Apartments **Townhomes** GREAT MALL Single Family Homes Hotel BART Station and Line 203 **Elementary School** 