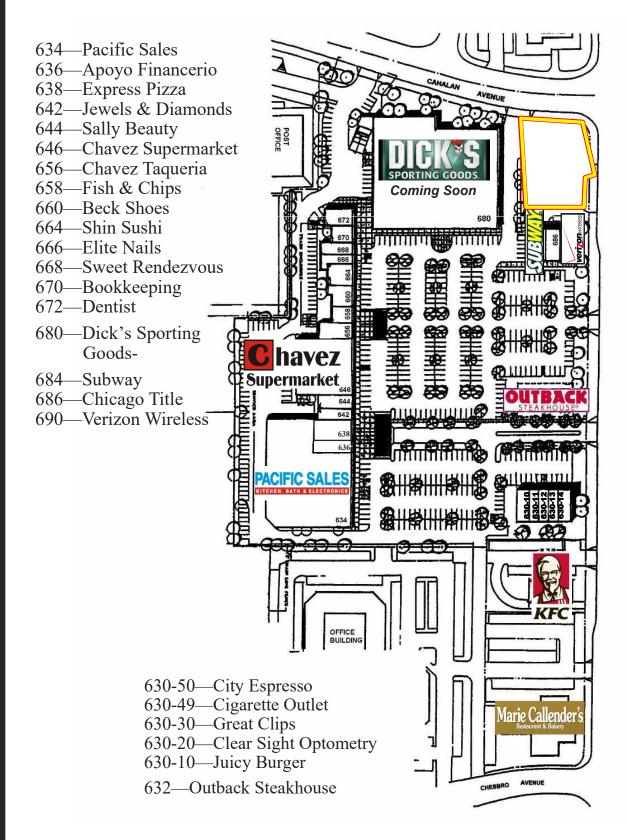

#### **PROPERTY INFORMATION:**

- Two Story Building: 10,000± SF First Floor Retail, 9,300± SF Second Floor Office
- Great Parcel Size: 21,693± SF
- Hard-to-Find Signalized Corner Location
- Traffic Count: 32,000+ ADT
- Sunrise Plaza Tenants Include: Chavez Market, Pacific Sales, Dick's Sporting Goods, Outback Steakhouse, Juicy Burgers & Subway