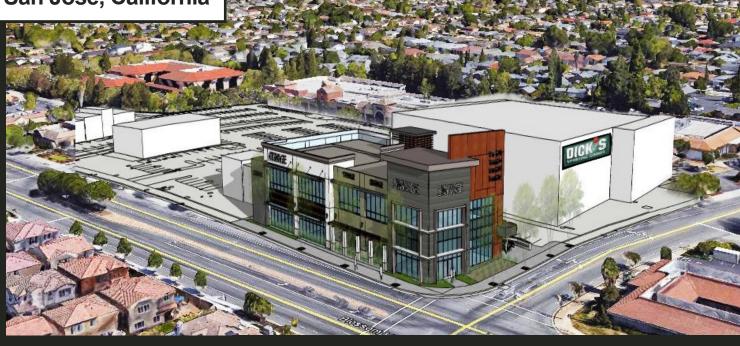

## **SUNRISE PLAZA** 696 Blossom Hill Rd. San Jose, California

# New 20,000± SF Retail/Office/Medical Building Coming Soon on Blossom Hill Rd.

#### **PROPERTY INFORMATION:**

- Two Story Building: 10,000± SF First Floor Retail, 9,300± SF Second Floor Office
- Great Parcel Size: 21,693± SF
- Hard-to-Find Signalized Corner Location
- Traffic Count: 32,000+ ADT
- Sunrise Plaza Tenants Include: Chavez Market, Pacific Sales, Dick's Sporting Goods, Outback Steakhouse, Juicy Burgers & Subway