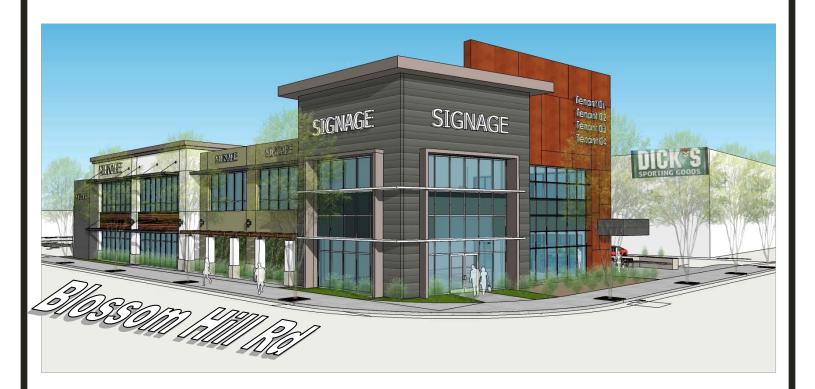

or Office
- Great Parcel Size: 21,693± SF
- Hard-to-Find Signalized Corner Location
- Traffic Count: 32,000+ ADT
- Sunrise Plaza Tenants Include: Chavez Market, Pacific Sales, Dick's Sporting Goods, Outback Steakhouse, Juicy Burgers & Subway

#### **ESTIMATED DEMOGRAPHICS:**

|                 | 1 MILE    | 3 MILES   | 5 MILES   |
|-----------------|-----------|-----------|-----------|
| POPULATION:     | 22,814    | 210,742   | 414,917   |
| AVG. HH INCOME: | \$104,410 | \$107,573 | \$111,911 |

FOR MORE INFORMATION CONTACT:

David Taxin Lic. #00983163 <u>dtaxin@moinc.net</u> (408) 477-2508 Direct (408) 378-5900



COMMERCIAL BROKERAGE I INVESTMENT SALES I PROPERTY MANAGEMENT

8 N. San Pedro Street, Suite 300 San Jose, California 95110 Tel: 408.378.5900 www.moinc.net

### **Elevations**





### **Proposed Demising**

#### **BLOSSOM HILL ROAD**