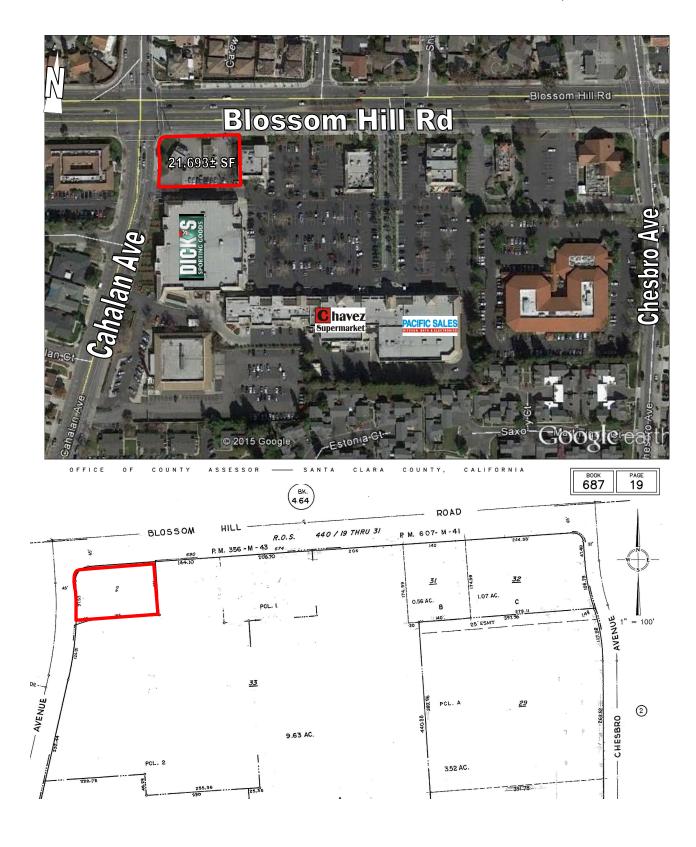

#### **PROPERTY INFORMATION:**

- Two Story Building: 10,000± SF First Floor Retail, 9,300± SF Second Floor Office
- Great Parcel Size: 21,693± SF
- Hard-to-Find Signalized Corner Location
- Traffic Count: 32,000+ ADT
- Sunrise Plaza Tenants Include: Chavez Market, Pacific Sales, Dick's Sporting Goods, Outback Steakhouse, Juicy Burgers & Subway