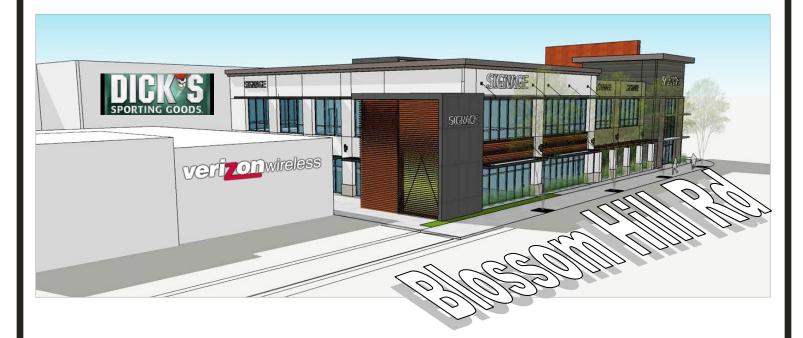

Office
- Great Parcel Size: 21,693± SF
- Hard-to-Find Signalized Corner Location
- Traffic Count: 32,000+ ADT
- Sunrise Plaza Tenants Include: Chavez Market, Pacific Sales, Dick's Sporting Goods, Outback Steakhouse, Juicy Burgers & Subway

#### **ESTIMATED DEMOGRAPHICS:**

|                 | 1 MILE    | 3 MILES   | 5 MILES   |
|-----------------|-----------|-----------|-----------|
| POPULATION:     | 22,814    | 210,742   | 414,917   |
| AVG. HH INCOME: | \$104,410 | \$107,573 | \$111,911 |

FOR MORE INFORMATION CONTACT:

David Taxin Lic. #00983163 <u>dtaxin@moinc.net</u> (408) 477-2508 Direct (408) 378-5900



COMMERCIAL BROKERAGE I INVESTMENT SALES I PROPERTY MANAGEMENT

8 N. San Pedro Street, Suite 300 San Jose, California 95110 Tel: 408.378.5900 www.moinc.net

### **Elevations**





### **Proposed Demising**

#### **BLOSSOM HILL ROAD**