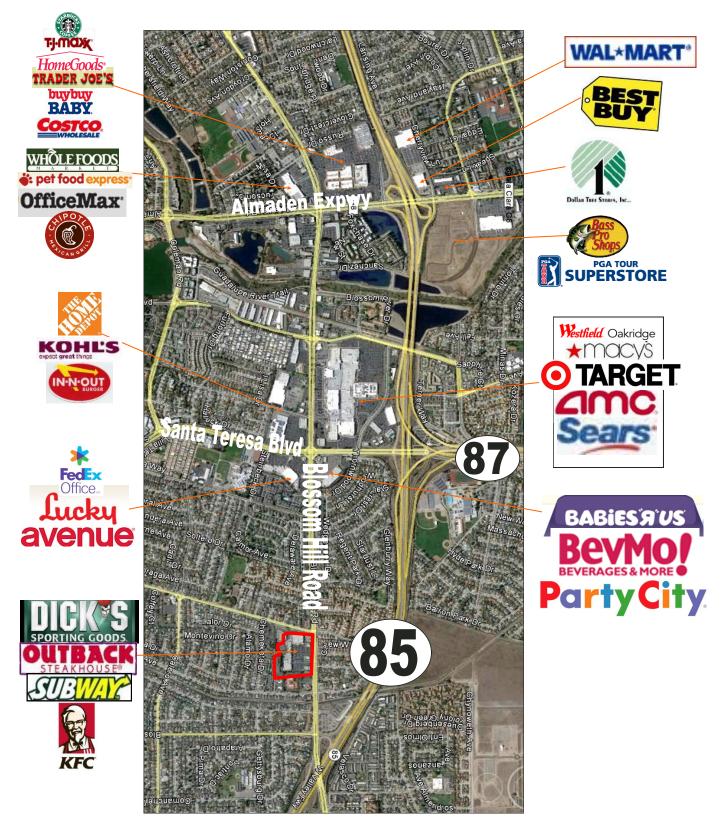

#### **PROPERTY INFORMATION:**

- Two Story Building: 10,000± SF First Floor Retail, 9,300± SF Second Floor Office
- Great Parcel Size: 21,693± SF
- Hard-to-Find Signalized Corner Location
- Traffic Count: 32,000+ ADT
- Sunrise Plaza Tenants Include: Chavez Market, Pacific Sales, Dick's Sporting Goods, Outback Steakhouse, Juicy Burgers & Subway

#### **BLOSSOM HILL ROAD**