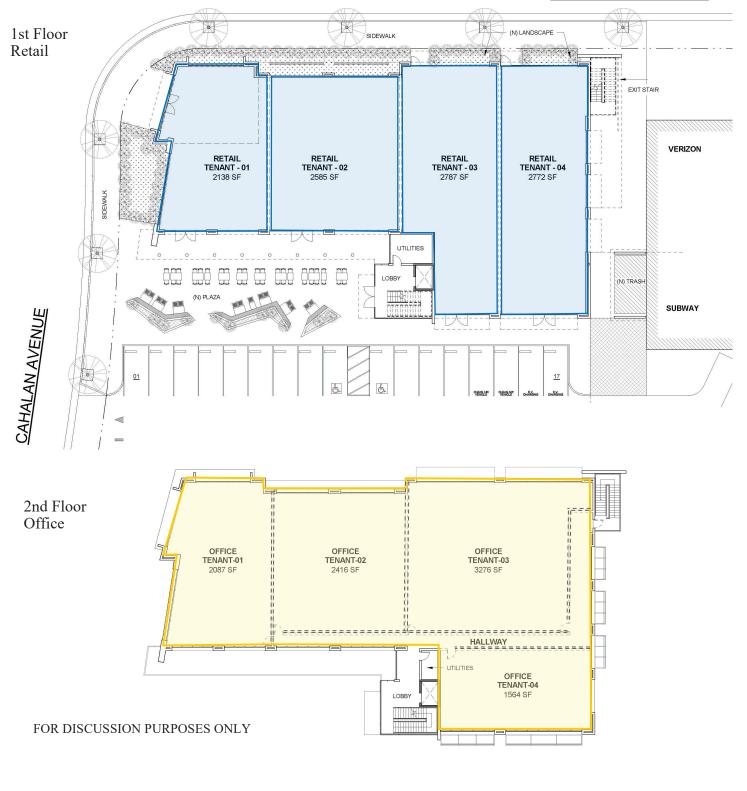

### **Proposed Demising**

#### **PROPERTY INFORMATION:**

- Two Story Building: 10,000± SF First Floor Retail, 9,300± SF Second Floor Office
- Great Parcel Size: 21,693± SF
- Hard-to-Find Signalized Corner Location
- Traffic Count: 32,000+ ADT
- Sunrise Plaza Tenants Include: Chavez Market, Pacific Sales, Dick's Sporting Goods, Outback Steakhouse, Juicy Burgers & Subway